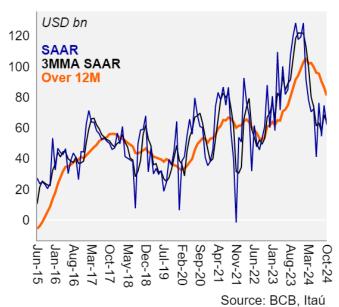

# Trade balance posts a surplus of US\$4.3 bn in October

- The trade balance recorded a surplus of US\$4.3 bn in October. The result came in weaker than our call and the market's expectation (US\$4.5 bn and US\$4.6 bn). In October 2023, the trade balance had posted a US\$9.2 bn surplus.
- Exports totaled US\$29.4 bn, slightly weaker than registered the same month of 2023, led by the weaker performance of industrial commodities. In their turn, imports totaled US\$25.1 bn, stronger than the previous year's print for October, led by stronger inflows of industrial goods.
- As a result, the trade balance accumulates a surplus of US\$82.6 bn in 12 months. The 3-month moving average of seasonally adjusted and annualized data (3MMA SAAR) is running at US\$65.
- Our view: The trade balance was slightly below our expectations in October, with imports a bit above the projected level. We continue to observe exports above the historical average, but below what was seen last year. On the other hand, imports also remain at a high level, supported by strong activity and a heated labor market. For the coming months, we expect the balance to stabilize around the level observed in October.

## Imports

Trade balance - seasonal profile (US\$ bn)

Source: BCB, Itaú

| Monthly      |                            |                                                   | 3MMA SAAR                                                                |                                                                                    | 12M                                                                                                      |                                                                                                                                                     |                                                                                                                                                                              |                                                                                                                                                                                                                    |                                                                                                                                                                                                                                             |
|--------------|----------------------------|---------------------------------------------------|--------------------------------------------------------------------------|------------------------------------------------------------------------------------|----------------------------------------------------------------------------------------------------------|-----------------------------------------------------------------------------------------------------------------------------------------------------|------------------------------------------------------------------------------------------------------------------------------------------------------------------------------|--------------------------------------------------------------------------------------------------------------------------------------------------------------------------------------------------------------------|---------------------------------------------------------------------------------------------------------------------------------------------------------------------------------------------------------------------------------------------|
| Oct-<br>2024 | Sep-<br>2024               | Aug-<br>2024                                      | Oct-<br>2024                                                             | Sep-<br>2024                                                                       | Oct-<br>2024                                                                                             | Dec-<br>2023                                                                                                                                        | Dec-<br>2022                                                                                                                                                                 | Dec-<br>2021                                                                                                                                                                                                       | Dec-<br>2020                                                                                                                                                                                                                                |
| 29.5         | 28.8                       | 28.7                                              | 341.6                                                                    | 334.6                                                                              | 342.5                                                                                                    | 339.7                                                                                                                                               | 334.1                                                                                                                                                                        | 280.8                                                                                                                                                                                                              | 209.2                                                                                                                                                                                                                                       |
| 25.1         | 23.4                       | 24.2                                              | 276.6                                                                    | 266.2                                                                              | 259,9                                                                                                    | 240.8                                                                                                                                               | 272.6                                                                                                                                                                        | 219.4                                                                                                                                                                                                              | 158.8                                                                                                                                                                                                                                       |
| 4.3          | 5.4                        | 4.5                                               | 65.0                                                                     | 68.5                                                                               | 82.6                                                                                                     | 98.9                                                                                                                                                | 61.5                                                                                                                                                                         | 61.4                                                                                                                                                                                                               | 50.4                                                                                                                                                                                                                                        |
|              | Oct-<br>2024   29.5   25.1 | Oct-<br>2024 Sep-<br>2024   29.5 28.8   25.1 23.4 | Oct-<br>2024 Sep-<br>2024 Aug-<br>2024   29.5 28.8 28.7   25.1 23.4 24.2 | Oct-<br>2024Sep-<br>2024Aug-<br>2024Oct-<br>202429.528.828.7341.625.123.424.2276.6 | Oct-<br>2024Sep-<br>2024Aug-<br>2024Oct-<br>2024Sep-<br>202429.528.828.7341.6334.625.123.424.2276.6266.2 | Oct-<br>2024 Sep-<br>2024 Aug-<br>2024 Oct-<br>2024 Sep-<br>2024 Oct-<br>2024   29.5 28.8 28.7 341.6 334.6 342.5   25.1 23.4 24.2 276.6 266.2 259.9 | Oct-<br>2024 Sep-<br>2024 Aug-<br>2024 Oct-<br>2024 Sep-<br>2024 Oct-<br>2024 Dec-<br>2023   29.5 28.8 28.7 341.6 334.6 342.5 339.7   25.1 23.4 24.2 276.6 266.2 259.9 240.8 | Oct-<br>2024 Sep-<br>2024 Aug-<br>2024 Oct-<br>2024 Sep-<br>2024 Oct-<br>2024 Dec-<br>2023 Dec-<br>2023 Dec-<br>2023   29.5 28.8 28.7 341.6 334.6 342.5 339.7 334.1   25.1 23.4 24.2 276.6 266.2 259.9 240.8 272.6 | Oct-<br>2024 Sep-<br>2024 Aug-<br>2024 Oct-<br>2024 Sep-<br>2024 Oct-<br>2024 Dec-<br>2023 Dec-<br>2023 Dec-<br>2022 Dec-<br>2021   29.5 28.8 28.7 341.6 334.6 342.5 339.7 334.1 280.8   25.1 23.4 24.2 276.6 266.2 259.9 240.8 272.6 219.4 |