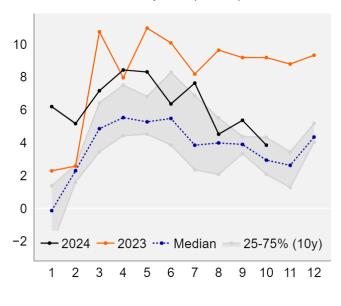

## Imports

Trade balance - seasonal profile (US\$ bn)

Source: BCB, Itaú

| Monthly      |                            |                                                   | 3MMA SAAR                                                                |                                                                                    | 12M                                                                                                      |                                                                                                                                                     |                                                                                                                                                                              |                                                                                                                                                                                                                    |                                                                                                                                                                                                                                             |
|--------------|----------------------------|---------------------------------------------------|--------------------------------------------------------------------------|------------------------------------------------------------------------------------|----------------------------------------------------------------------------------------------------------|-----------------------------------------------------------------------------------------------------------------------------------------------------|------------------------------------------------------------------------------------------------------------------------------------------------------------------------------|--------------------------------------------------------------------------------------------------------------------------------------------------------------------------------------------------------------------|---------------------------------------------------------------------------------------------------------------------------------------------------------------------------------------------------------------------------------------------|
| Oct-<br>2024 | Sep-<br>2024               | Aug-<br>2024                                      | Oct-<br>2024                                                             | Sep-<br>2024                                                                       | Oct-<br>2024                                                                                             | Dec-<br>2023                                                                                                                                        | Dec-<br>2022                                                                                                                                                                 | Dec-<br>2021                                                                                                                                                                                                       | Dec-<br>2020                                                                                                                                                                                                                                |
| 29.5         | 28.8                       | 28.7                                              | 341.6                                                                    | 334.6                                                                              | 342.5                                                                                                    | 339.7                                                                                                                                               | 334.1                                                                                                                                                                        | 280.8                                                                                                                                                                                                              | 209.2                                                                                                                                                                                                                                       |
| 25.1         | 23.4                       | 24.2                                              | 276.6                                                                    | 266.2                                                                              | 259,9                                                                                                    | 240.8                                                                                                                                               | 272.6                                                                                                                                                                        | 219.4                                                                                                                                                                                                              | 158.8                                                                                                                                                                                                                                       |
| 4.3          | 5.4                        | 4.5                                               | 65.0                                                                     | 68.5                                                                               | 82.6                                                                                                     | 98.9                                                                                                                                                | 61.5                                                                                                                                                                         | 61.4                                                                                                                                                                                                               | 50.4                                                                                                                                                                                                                                        |
|              | Oct-<br>2024   29.5   25.1 | Oct-<br>2024 Sep-<br>2024   29.5 28.8   25.1 23.4 | Oct-<br>2024 Sep-<br>2024 Aug-<br>2024   29.5 28.8 28.7   25.1 23.4 24.2 | Oct-<br>2024Sep-<br>2024Aug-<br>2024Oct-<br>202429.528.828.7341.625.123.424.2276.6 | Oct-<br>2024Sep-<br>2024Aug-<br>2024Oct-<br>2024Sep-<br>202429.528.828.7341.6334.625.123.424.2276.6266.2 | Oct-<br>2024 Sep-<br>2024 Aug-<br>2024 Oct-<br>2024 Sep-<br>2024 Oct-<br>2024   29.5 28.8 28.7 341.6 334.6 342.5   25.1 23.4 24.2 276.6 266.2 259.9 | Oct-<br>2024 Sep-<br>2024 Aug-<br>2024 Oct-<br>2024 Sep-<br>2024 Oct-<br>2024 Dec-<br>2023   29.5 28.8 28.7 341.6 334.6 342.5 339.7   25.1 23.4 24.2 276.6 266.2 259.9 240.8 | Oct-<br>2024 Sep-<br>2024 Aug-<br>2024 Oct-<br>2024 Sep-<br>2024 Oct-<br>2024 Dec-<br>2023 Dec-<br>2023 Dec-<br>2023   29.5 28.8 28.7 341.6 334.6 342.5 339.7 334.1   25.1 23.4 24.2 276.6 266.2 259.9 240.8 272.6 | Oct-<br>2024 Sep-<br>2024 Aug-<br>2024 Oct-<br>2024 Sep-<br>2024 Oct-<br>2024 Dec-<br>2023 Dec-<br>2023 Dec-<br>2022 Dec-<br>2021   29.5 28.8 28.7 341.6 334.6 342.5 339.7 334.1 280.8   25.1 23.4 24.2 276.6 266.2 259.9 240.8 272.6 219.4 |