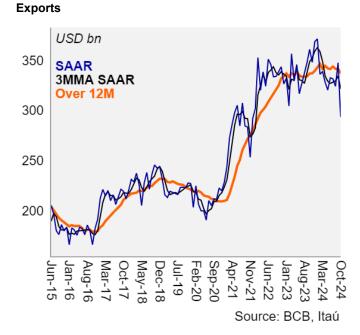

# Trade balance posts a surplus of US\$4.3 bn in October

- The trade balance recorded a surplus of US\$4.3 bn in October. The result came in weaker than our call and the market's expectation (US\$4.5 bn and US\$4.6 bn). In October 2023, the trade balance had posted a US\$9.2 bn surplus.
- Exports totaled US\$29.4 bn, slightly weaker than registered the same month of 2023, led by the weaker performance of industrial commodities. In their turn, imports totaled US\$25.1 bn, stronger than the previous year's print for October, led by stronger inflows of industrial goods.
- As a result, the trade balance accumulates a surplus of US\$82.6 bn in 12 months. The 3-month moving average of seasonally adjusted and annualized data (3MMA SAAR) is running at US\$65.
- Our view: The trade balance was slightly below our expectations in October, with imports a bit above the projected level. We continue to observe exports above the historical average, but below what was seen last year. On the other hand, imports also remain at a high level, supported by strong activity and a heated labor market. For the coming months, we expect the balance to stabilize around the level observed in October.

### 300 USD bn 280 SAAR **3MMA SAAR** 260 Over 12M 240 220 200 180 160 140 Nov-21 Apr-21 Sep-20 Feb-20 Jul-19 Dec-18 Jun-15 May-18 Oct-17 Jan-23 Jun-22 Jan-16 Mar-17 Aug-16 Aug-23 Mar-24 Source: BCB, Itaú